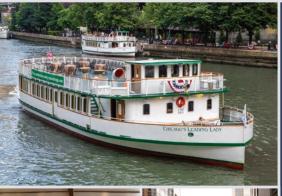

#### CHICAGO'S LEADING LADY, CLASSIC LADY & EMERALD LADY

LEADING LADY & CLASSIC LADY CAPACITY

Indoor Seated 96
Overall Seated 131
Reception-Style Dining 250

**EMERALD LADY CAPACITY** 

Indoor Seated80Overall Seated115Reception-Style Dining250

**RATE** \$1500 - \$1800 / hr.

Our three largest vessels feature open-air upper decks, climate-controlled salons, marble and granite restrooms, and flat screen TVs with AV capabilities. Two bars available.