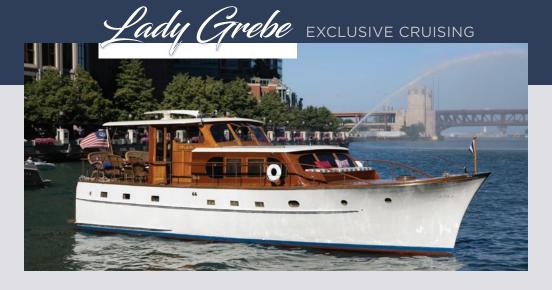

#### PERFECT FOR INTIMATE OUTINGS

Designed in the style and luxury of the golden era of yachting, Lady Grebe (*Gree-be*), a 48-foot, mahogany yacht built in 1961, is perfectly preserved for your most special occasions. She features wide pleasant decks, beautifully paneled salons, extra large staterooms, private bath and a full galley.

Accommodates two to six passengers, ages 12+.

- Business Meetings
- VIP Entertaining
- Weddings & Proposals
- Anniversaries
- Private Architecture Tours
- Photo/Movie Shoots