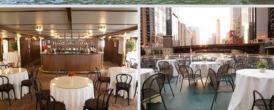

#### **UNMATCHED AMENITIES**

- Beautifully maintained vessels with luxurious finishes
- Open-air top deck offering incredible views
- Climate-controlled interior salon
- Enticing catering and bar options
- Dining tables and chairs
- Modern, luxurious restrooms
- Satellite radio, Bluetooth connection and PA system
- Flat screen televisions with AV capabilities (excludes First Lady)

**RATE** \$1500 - \$1800 / hr.

Our three largest vessels feature open-air upper decks, climate-controlled salons, marble and granite restrooms, and flat screen TVs with AV capabilities. Two bars available.