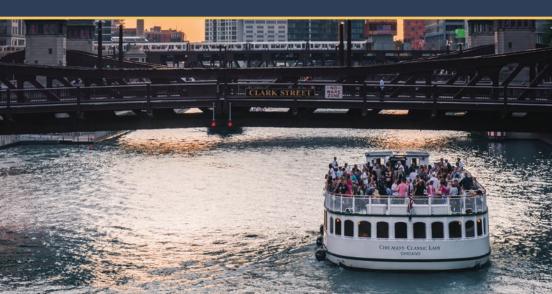

#### **CRUISING SPRING THROUGH FALL**

**DAZZLE YOUR GUESTS** with a fabulous private yacht for a stunning private party along Chicago's beautiful riverwalk and spectacular lakefront.

Whether you're planning a private corporate event, celebrating a milestone, or seeking the ultimate venue to take in epic views of Chicago's glittering skyline with your guests, an event aboard Chicago's First Lady Cruises is sure to make waves.

#### **CRUISE YOUR WAY**

- Exclusive-use; you are the only party on board
- Six diverse caterers to suit your taste
- Variety of bar packages and upgrade options
- Seven vessels to suit your group size
- Daytime and evening departures available
- Summer fireworks on Wednesdays and Saturdays
- Cruise the river or lake (or both!)
- Tour guides available to add informative commentary to your cruise