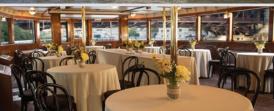

#### **UNMATCHED AMENITIES**

- Beautifully maintained vessels with luxurious finishes
- Open-air top deck offering incredible views
- Climate-controlled interior salon
- Enticing catering and bar options
- Dining tables and chairs
- Modern, luxurious restrooms
- Satellite radio, Bluetooth connection and PA system
- Flat screen televisions with AV capabilities (excludes First Lady)

**RATE** \$1500 - \$1800 / hr.

Our three largest vessels feature open-air upper decks, climate-controlled salons, marble and granite restrooms, and flat screen TVs with AV capabilities. Two bars available.