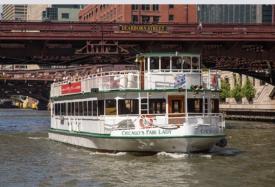

#### CHICAGO'S FIRST LADY

CAPACITY

Indoor Seated60Overall Seated65Reception-Style Dining150

**RATE** \$1400 - \$1700 / hr.

Our flagship vessel features an open-air upper deck with built-in skylight seating and a climate-controlled interior salon with cozy lounge seating in the stern. Two bars available.