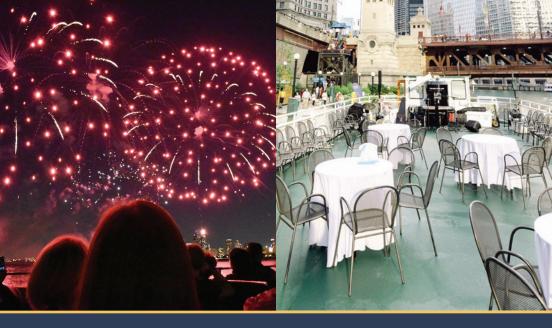

#### **CRUISE YOUR WAY**

- Exclusive-use; you are the only party on board
- Six diverse caterers to suit your taste
- Variety of bar packages and upgrade options
- Seven vessels to suit your group size
- Daytime and evening departures available
- Summer fireworks on Wednesdays and Saturdays
- Cruise the river or lake (or both!)
- Tour guides available to add informative commentary to your cruise

#### **UNMATCHED AMENITIES**

- Beautifully maintained vessels with luxurious finishes
- Open-air top deck offering incredible views
- Climate-controlled interior salon
- Enticing catering and bar options
- Dining tables and chairs
- Modern, luxurious restrooms
- Satellite radio, Bluetooth connection and PA system
- Flat screen televisions with AV capabilities (excludes First Lady)