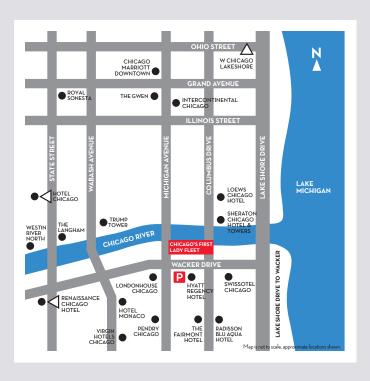

#### LOCATED ON CHICAGO'S RIVERWALK

Chicago's First Lady Cruises' dock is located on the scenic Chicago Riverwalk, just three blocks north of Millennium Park and steps from The Magnificent Mile. Enter at the northeast corner of Michigan Avenue and Upper Wacker Drive and decend the stairs.

For GPS purposes, use 112 E. Wacker Drive, <u>Chicago</u>, IL 60601.

Public parking available across the street at Illinois Center (111 E. Wacker Drive).

River level drop-off for limos, motorcoaches, staging and limited mobility access available on Lower-Lower Wacker Drive.

Location details and accessibility information: CruiseChicago.com/Location

Primary contributing photographer: © Dennis Lee Photography. Other contributing photographers: Front cover © Indirap. P.3 (top right) © Stephanie Wood Photography. P.7 (right) © Victoria Saint Martin Photography. P.10 (top) © Abbey Moore Photo. P.10 (middle left) © Prudence Photography. P.10 (middle right) © J. Zevalkink Photo. P.10 (bottom right) © Becky Brown Photography.